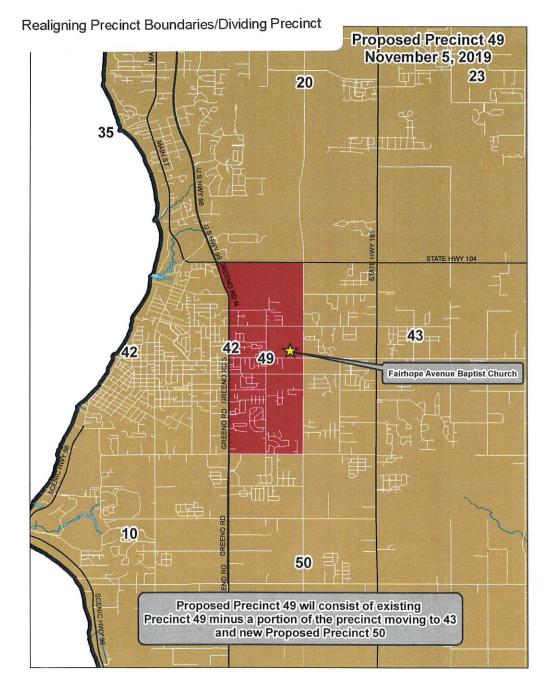

1) Realigning the boundaries of the following Voting Precincts:

Voting Precinct No. 23 (Belforest); Voting Precinct No. 43 (Fairhope, 3Circle Church); and Voting Precinct No.49 (Fairhope East).

2) Changing certain voting precincts by dividing the precinct into two or more precincts in order to make it more convenient for voters to vote, or to facilitate the administration of the election process, or to accomplish reapportionment or when it becomes necessary to consolidate precinct(s) as follows:

Voting Precinct No. 50 (Fairhope South).

4) Relocating and Designating the Voting Place for the following Voting Precincts:

Voting Precinct No. 2 (Tensaw).