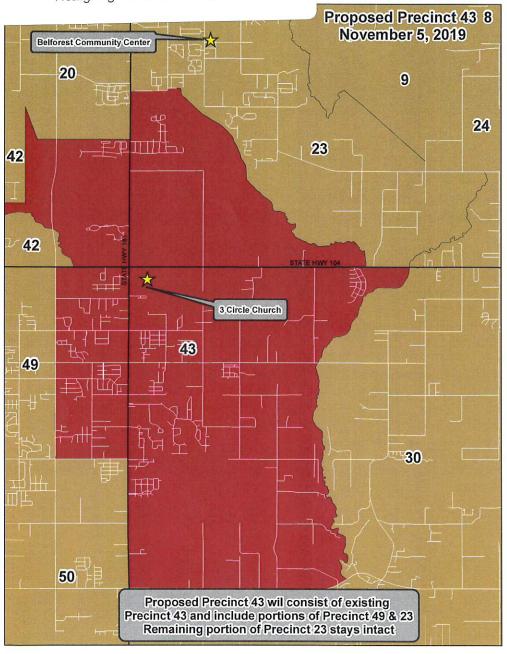

1) Realigning the boundaries of the following Voting Precincts:

Voting Precinct No. 23 (Belforest); Voting Precinct No. 43 (Fairhope, 3Circle Church); and Voting Precinct No.49 (Fairhope East).

2) Changing certain voting precincts by dividing the precinct into two or more precincts in order to make it more convenient for voters to vote, or to facilitate the administration of the election process, or to accomplish reapportionment or when it becomes necessary to consolidate precinct(s) as follows: