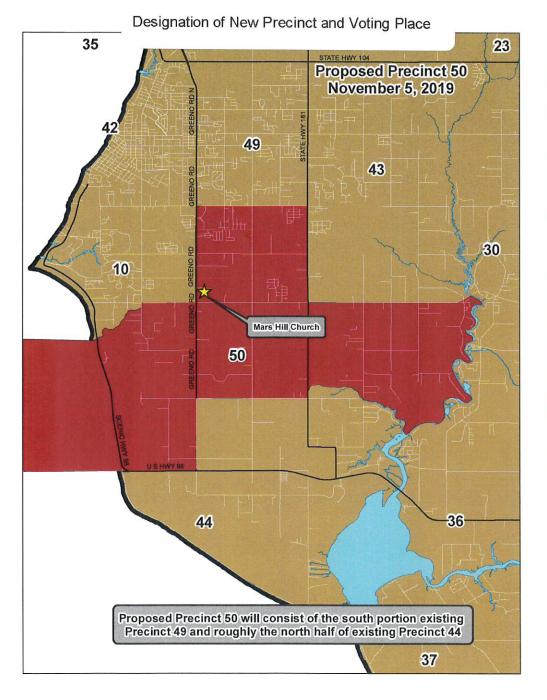

Voting Precinct No. 44 (Barnwell); and Voting Precinct No. 49 (Fairhope East).

3) Due to the division of the certain precincts listed above, designate the following new voting precinct(s) in Baldwin County, Alabama, and designate and select a voting place for each new voting precinct in order to facilitate the administration of the election process as follows:

Voting Precinct No. 50 (Fairhope South).

4) Relocating and Designating the Voting Place for the following Voting Precincts:

Voting Precinct No. 2 (Tensaw).