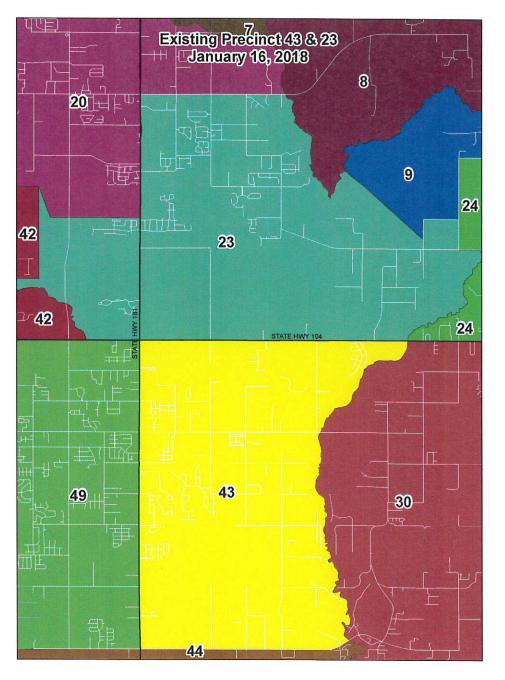

1) Realigning the boundaries of the following Voting Precincts:

Voting Precinct No. 23 (Belforest); Voting Precinct No. 43 (Fairhope, 3Circle Church); and Voting Precinct No.49 (Fairhope East).

2) Changing certain voting precincts by dividing the precinct into two or more precincts in order to make it more convenient for voters to vote, or to facilitate the administration of the election process, or to accomplish reapportionment or when it becomes necessary to consolidate precinct(s) as follows: