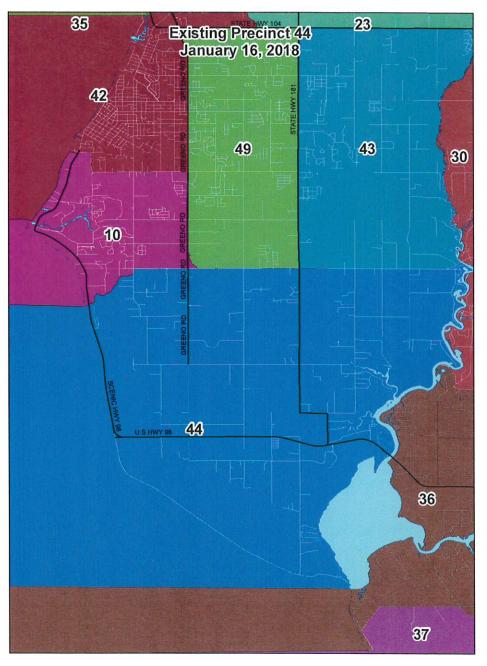

Voting Precinct No. 44 (Barnwell); and Voting Precinct No. 49 (Fairhope East).

3) Due to the division of the certain precincts listed above, designate the following new voting precinct(s) in Baldwin County, Alabama, and designate and select a voting place for each new voting precinct in order to facilitate the administration of the election process as follows:

Voting Precinct No. 50 (Fairhope South).

4) Relocating and Designating the Voting Place for the following Voting Precincts:

Voting Precinct No. 2 (Tensaw).