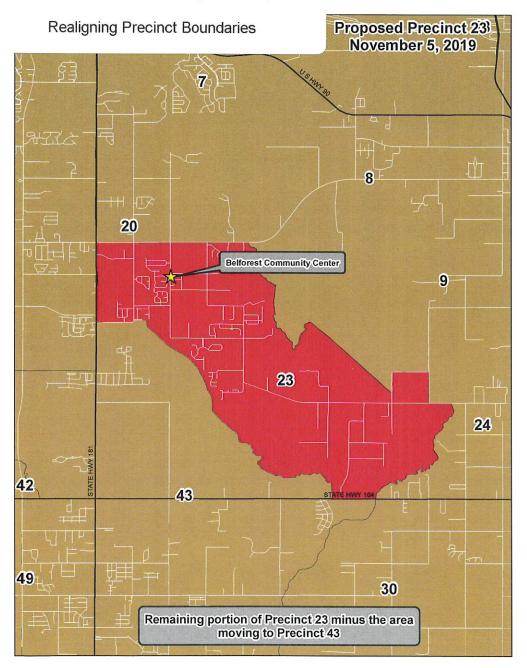

1) Realigning the boundaries of the following Voting Precincts:

Voting Precinct No. 23 (Belforest); Voting Precinct No. 43 (Fairhope, 3Circle Church); and Voting Precinct No.49 (Fairhope East).

2) Changing certain voting precincts by dividing the precinct into two or more precincts in order to make it more convenient for voters to vote, or to facilitate the administration of the election process, or to accomplish reapportionment or when it becomes necessary to consolidate precinct(s) as follows: