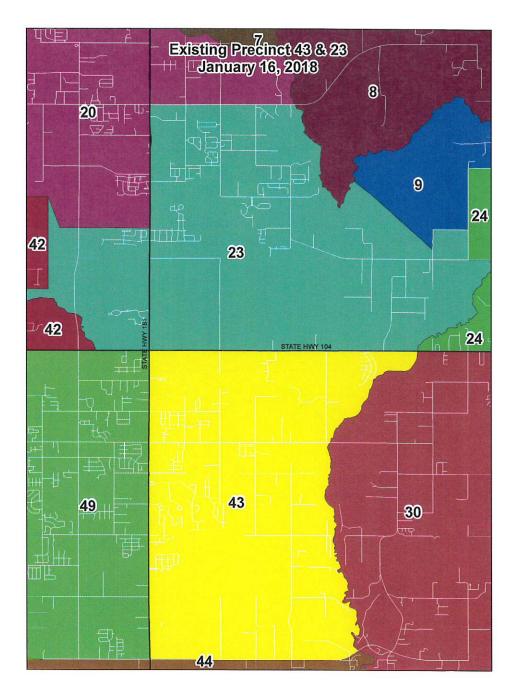

1) Realigning the boundaries of the following Voting Precincts:

Voting Precinct No. 23 (Belforest); Voting Precinct No. 43 (Fairhope, 3Circle Church); and Voting Precinct No.49 (Fairhope East).

2) Changing certain voting precincts by dividing the precinct into two or more precincts in order to make it more convenient for voters to vote, or to facilitate the administration of the election process, or to accomplish reapportionment or when it becomes necessary to consolidate precinct(s) as follows:

Voting Precinct No. 44 (Barnwell); and Voting Precinct No. 49 (Fairhope East).

3) Due to the division of the certain precincts listed above, designate the following new voting precinct(s) in Baldwin County, Alabama, and designate and select a voting place for each new voting precinct in order to facilitate the administration of the election process as follows:

Voting Precinct No. 50 (Fairhope South).

4) Relocating and Designating the Voting Place for the following Voting Precincts:

Voting Precinct No. 2 (Tensaw).