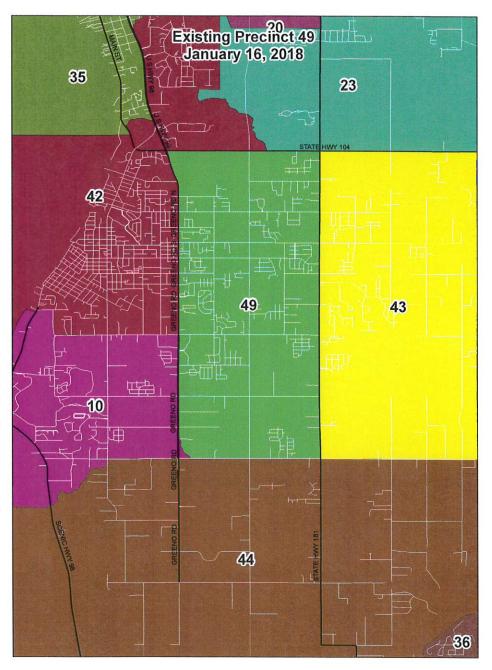

1) Realigning the boundaries of the following Voting Precincts:

Voting Precinct No. 23 (Belforest); Voting Precinct No. 43 (Fairhope, 3Circle Church); and Voting Precinct No.49 (Fairhope East).

2) Changing certain voting precincts by dividing the precinct into two or more precincts in order to make it more convenient for voters to vote, or to facilitate the administration of the election process, or to accomplish reapportionment or when it becomes necessary to consolidate precinct(s) as follows:

Voting Precinct No. 44 (Barnwell); and Voting Precinct No. 49 (Fairhope East).

3) Due to the division of the certain precincts listed above, designate the following new voting precinct(s) in Baldwin County, Alabama, and designate and select a voting place for each new voting precinct in order to facilitate the administration of the election process as follows:

Voting Precinct No. 50 (Fairhope South).

4) Relocating and Designating the Voting Place for the following Voting Precincts:

Voting Precinct No. 2 (Tensaw).