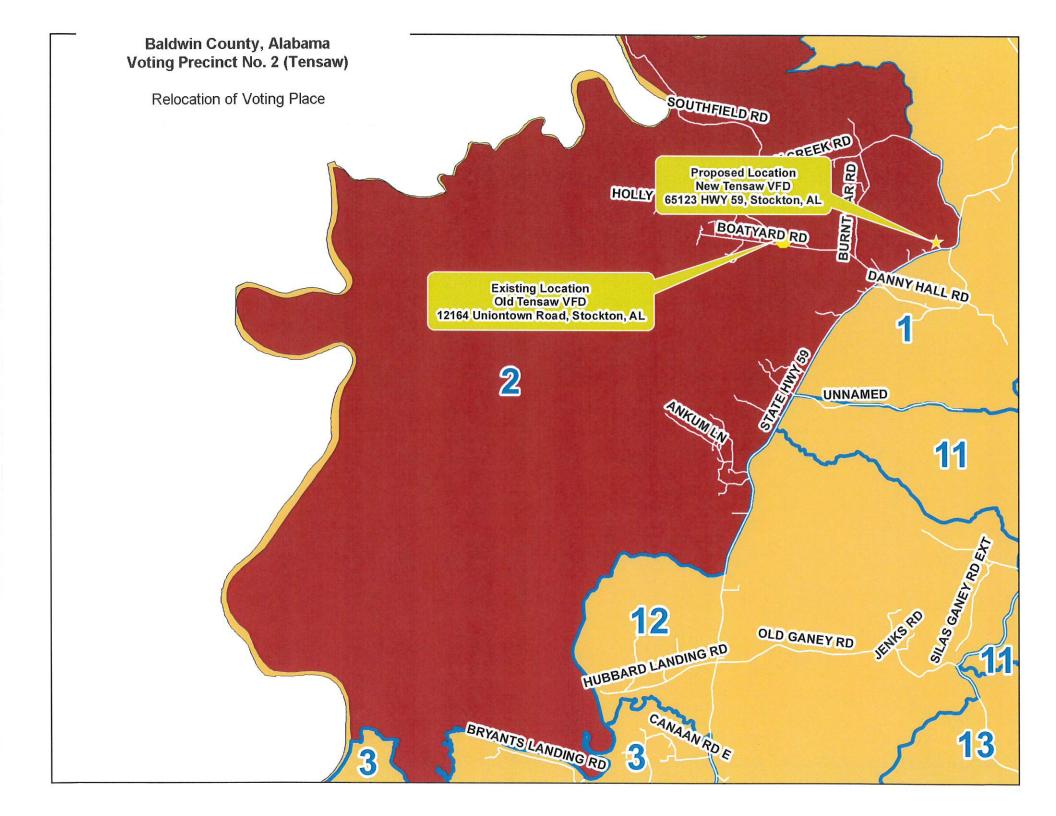

VOTING PRECINCT 2

Voting Place: Tensaw Volunteer Fire Department (New Fire Station)