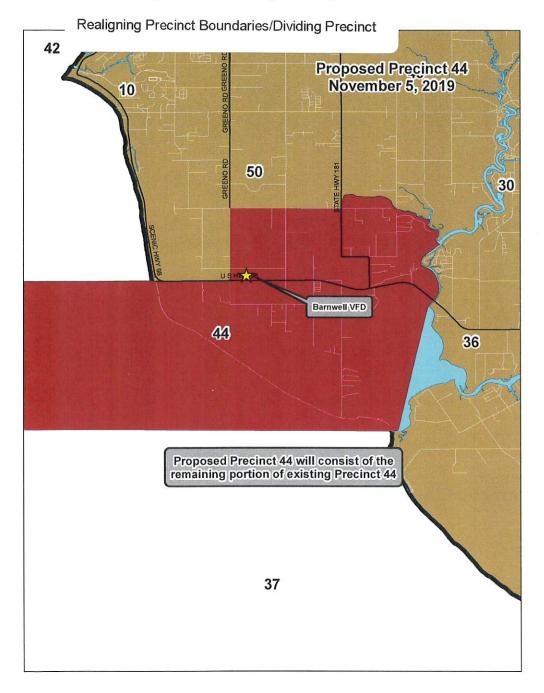

Voting Precinct No. 44 (Barnwell); and Voting Precinct No. 49 (Fairhope East).

3) Due to the division of the certain precincts listed above, designate the following new voting precinct(s) in Baldwin County, Alabama, and designate and select a voting place for each new voting precinct in order to facilitate the administration of the election process as follows:

Voting Precinct No. 50 (Fairhope South).

4) Relocating and Designating the Voting Place for the following Voting Precincts:

Voting Precinct No. 2 (Tensaw).