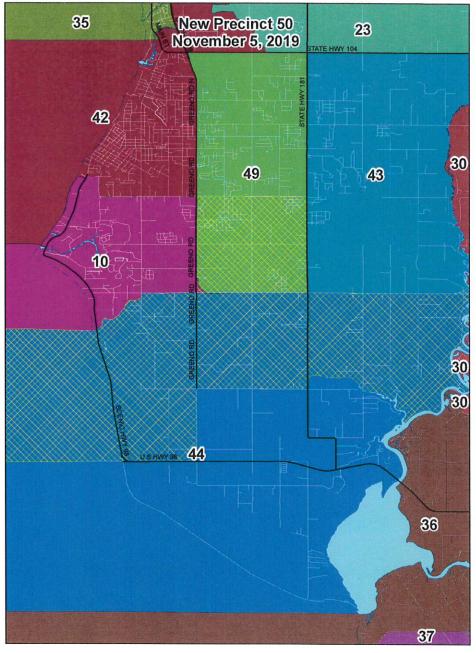

Voting Precinct No. 44 (Barnwell); and Voting Precinct No. 49 (Fairhope East).

3) Due to the division of the certain precincts listed above, designate the following new voting precinct(s) in Baldwin County, Alabama, and designate and select a voting place for each new voting precinct in order to facilitate the administration of the election process as follows:

Voting Precinct No. 50 (Fairhope South).

4) Relocating and Designating the Voting Place for the following Voting Precincts:

Voting Precinct No. 2 (Tensaw).