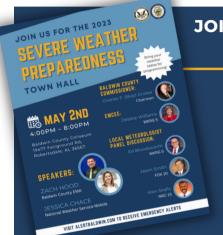

## JOIN US FOR THE SEVERE WEATHER PREPAREDNESS TOWN HALL

Please join us May 2nd from 4:00pm – 8:00pm at the Baldwin County Coliseum in Robertsdale, Al. We have an interesting and educational night planned with local information to help you, your family, and your business prepare for impacts that effect our coastal community.