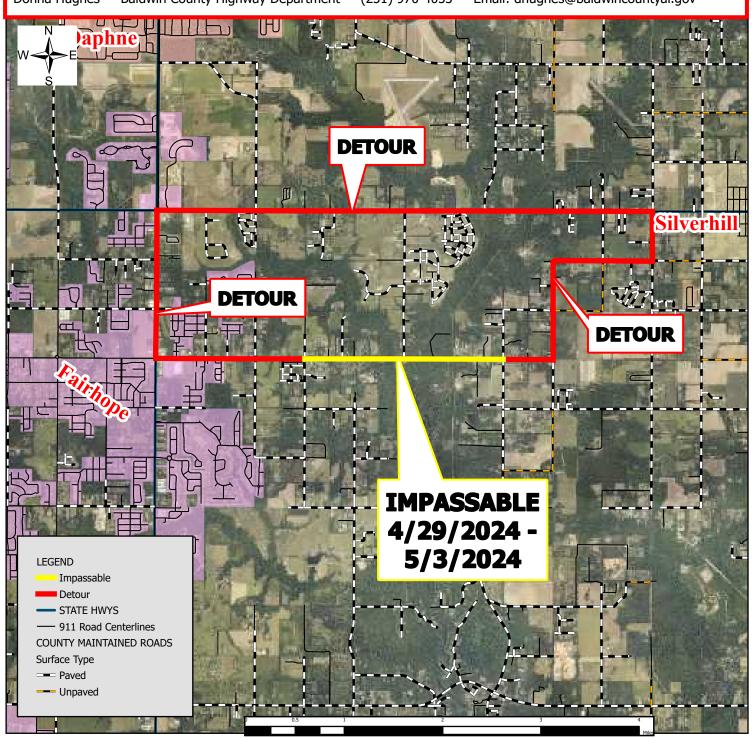

Motorist are encouraged to use the suggested detour route provided in the map below.

Please note that weather delays may affect projected impasse dates.

County Road 48 will be passable during the evening and early morning hours.