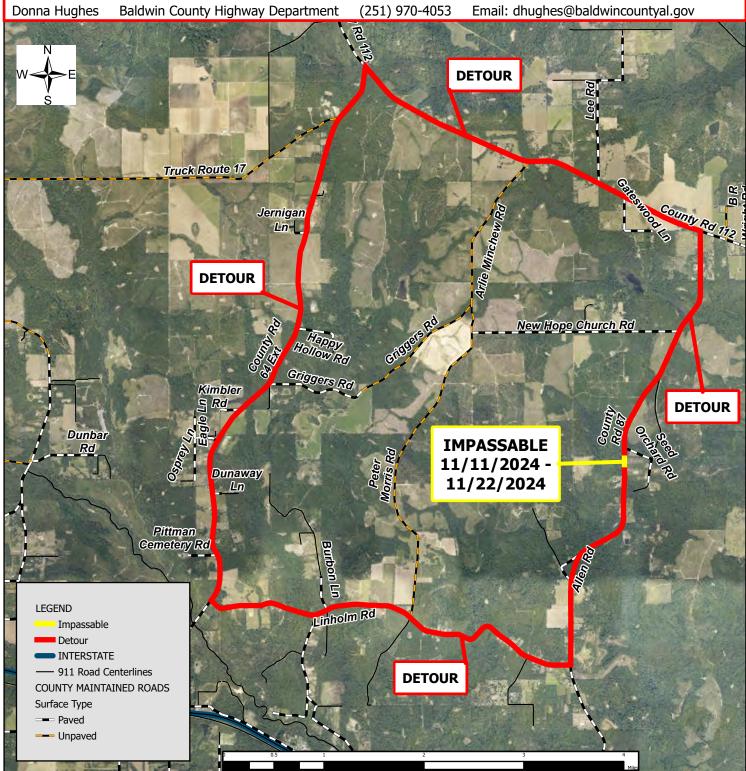

## **IMPASSABLE TRAVEL ADVISORY**

**BALDWIN COUNTY, AL, November 1, 2024** - A portion of County Road 87, between Seed Orchard Road and Allen Road, will be impassable to through traffic beginning at 8:00 AM on Monday, November 11, 2024, through 5:00 PM on Friday, November 22, 2024, to replace the existing concrete culvert. The crossdrain replacement will increase capacity by adding an additional culvert pipe to help prevent overtopping of roadway during storm events.

Please note weather delays may affect projected impasse dates.

Motorists are encouraged to use the suggested detour route provided in the map below.