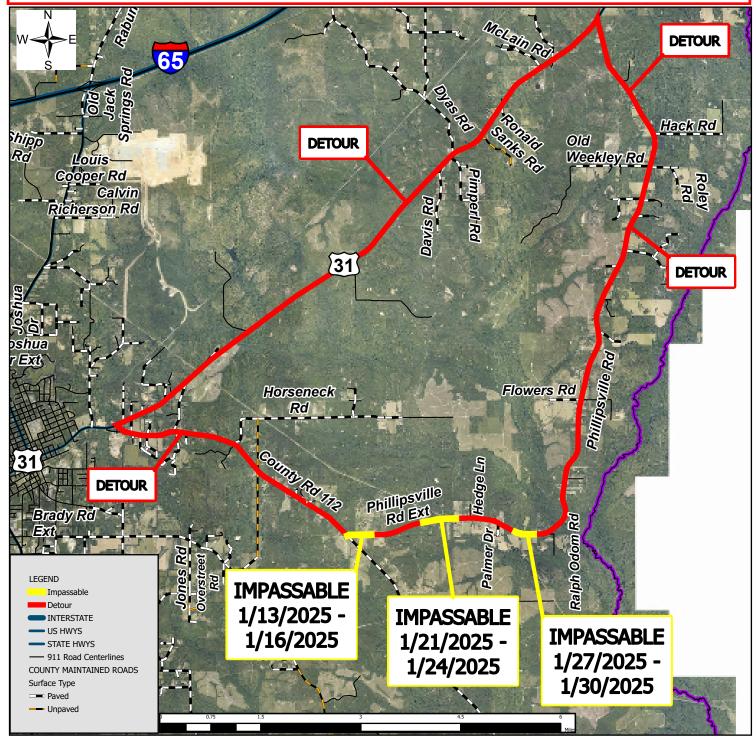

## **IMPASSABLE TRAVEL ADVISORY**

**BALDWIN COUNTY, AL, January 6, 2025** - Portions of Phillipsville Road Ext between County Road 112 and Ralph Odom Road, will be impassable to through traffic beginning at 8:00 AM until 5:00 PM on Monday, January 13, 2025, for cross drain replacement.

Please note weather delays may affect projected impasse dates.

Motorists are encouraged to use the detour route provided in the map below.

Phillipsville Road Ext will be passable during the evening and early morning hours.