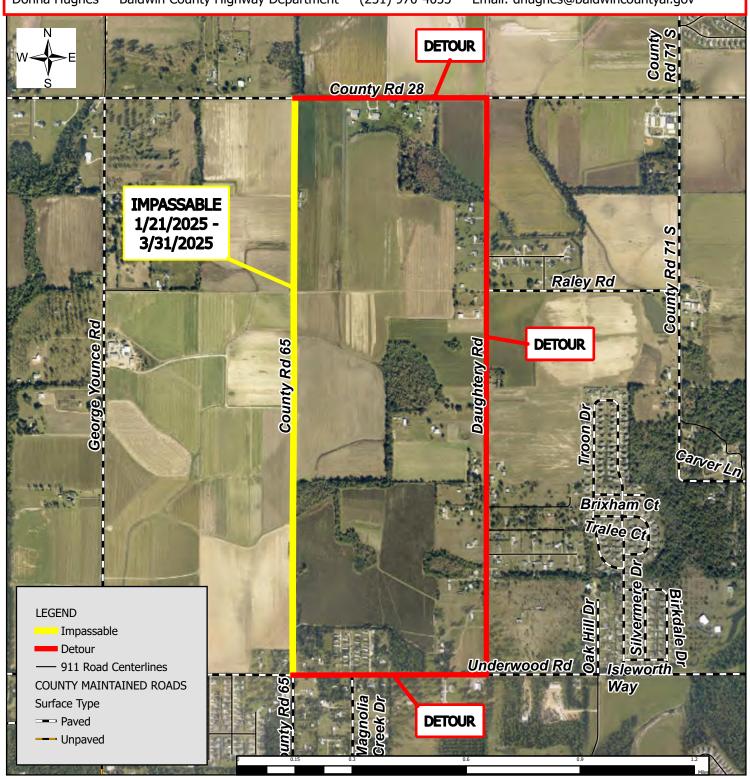

## **IMPASSABLE TRAVEL ADVISORY**

**BALDWIN COUNTY, AL, January 16, 2025** - A portion of County Road 65, between County Road 28 and Underwood Road, will be impassable to through traffic beginning at 8:00 AM on Tuesday, January 21, 2025, through 5:00 PM on Monday, March 31, 2025, for dirt road paving.

Please note weather delays may affect projected impasse dates.

Motorists are encouraged to use the suggested detour provided in the map below.