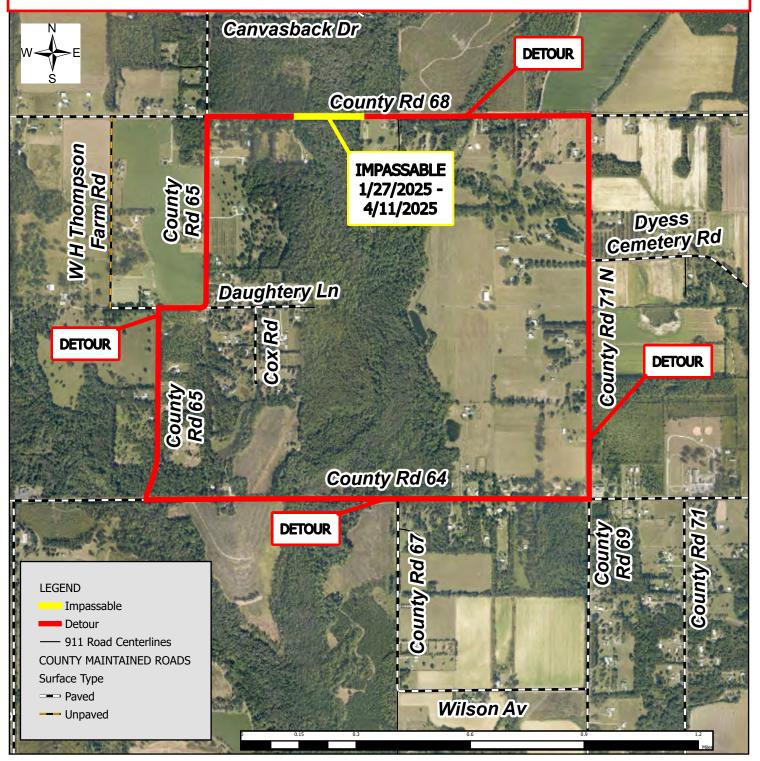

## **IMPASSABLE TRAVEL ADVISORY**

**BALDWIN COUNTY, AL, January 17, 2025** - A portion of County Road 68, between County Road 65 and County Road 71 N, will be impassable to through traffic beginning at 8:00 AM on Monday, January 27, 2025, until 5:00 PM on Friday, April 11, 2025, to install box culvert. The culvert replacement will increase capacity and prevent overtopping of roadway during storm events.

Please note weather delays may affect projected impasse dates.

Motorists are encouraged to use the suggested detour provided in the map below.