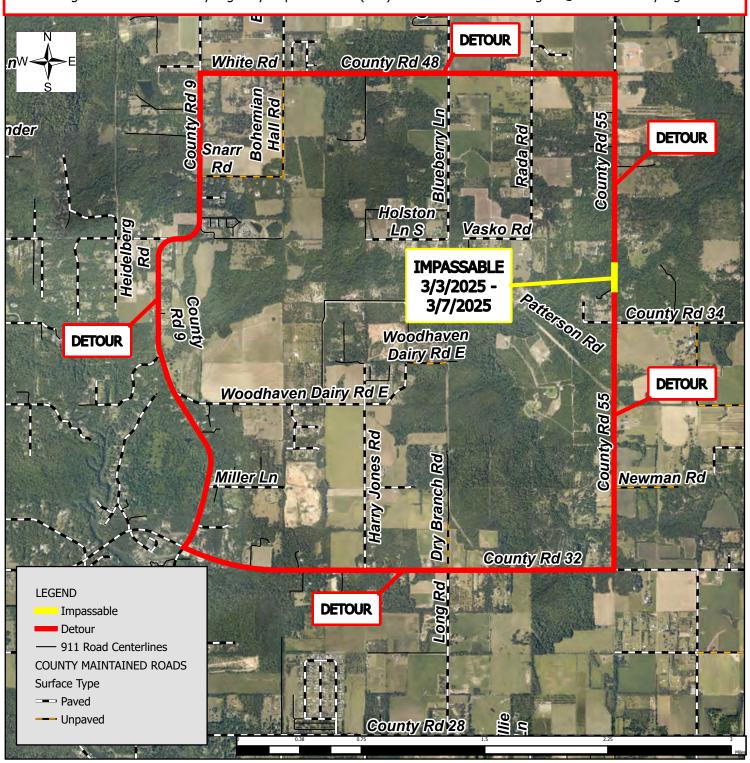

## **IMPASSABLE TRAVEL ADVISORY REVISED**

**BALDWIN COUNTY, AL, January 29, 2025** - A portion of County Road 55, between County Road 48 and County Road 34, will be impassable to through traffic beginning at 8:00 AM on Monday, March 3, 2025, through 5:00 PM on Friday, March 7, 2025, for shoulder and guardrail work over Polecat Creek. The project dates have been revised to minimize traffic impacts to the new Silverhill Elementary School opening.

Please note weather delays may affect projected impasse dates.

Motorists are encouraged to use the suggested detour provided in the map below.