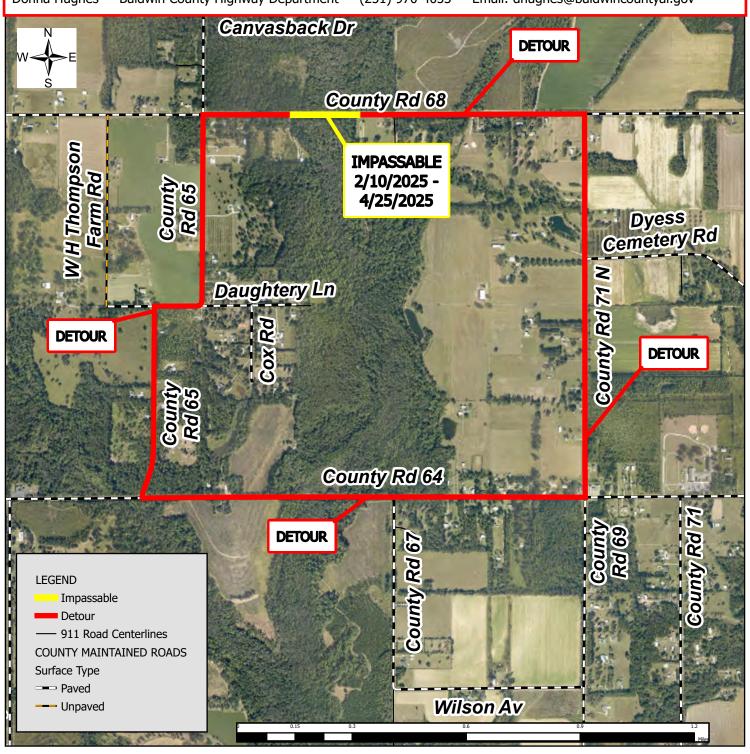

## **IMPASSABLE TRAVEL ADVISORY REVISED**

**BALDWIN COUNTY, AL, January 31, 2025** - A portion of County Road 68, between County Road 65 and County Road 71 N, will now be impassable to through traffic beginning at 8:00 AM on Monday, February 10, 2025, until 5:00 PM on Friday, April 25, 2025, to install a box culvert. The culvert replacement will increase capacity and prevent overtopping of roadway during storm events. Project dates have been revised due to utility relocations exceeding their estimated schedules.

Please note weather delays may affect projected impasse dates.

Motorists are encouraged to use the suggested detour provided in the map below.