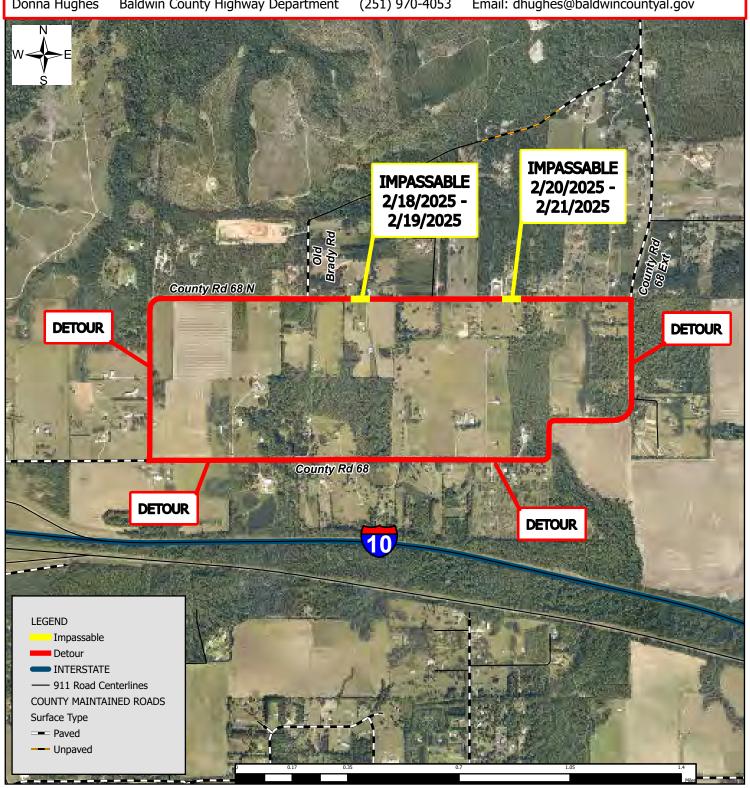

## **IMPASSABLE TRAVEL ADVISORY**

BALDWIN COUNTY, AL, February 14, 2025 - Portions of County Road 68 North, between Old Brady Road and County Road 68 Extension, will be impassable to through traffic beginning at 8:00 AM on Tuesday, February 18, 2025, through 3:00 PM on Friday, February 21, 2025, for cross drain replacements.

Please note weather delays may affect projected impasse dates.

Motorists are encouraged to use the suggested detour provided in the map below.