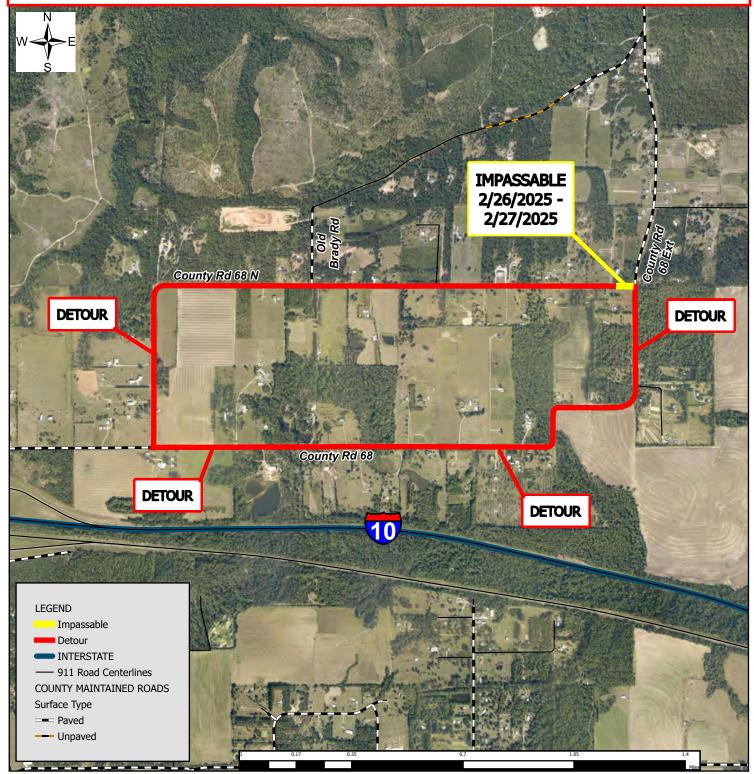

## **IMPASSABLE TRAVEL ADVISORY**

**BALDWIN COUNTY, AL, February 19, 2025** - A portion of County Road 68 North, between Old Brady Road and County Road 68 Extension, will be impassable to through traffic beginning at 8:00 AM on Wednesday, February 26, 2025, through 3:00 PM on Thursday, February 27, 2025, for cross drain replacement.

Please note weather delays may affect projected impasse dates.

Motorists are encouraged to use the suggested detour provided in the map below.