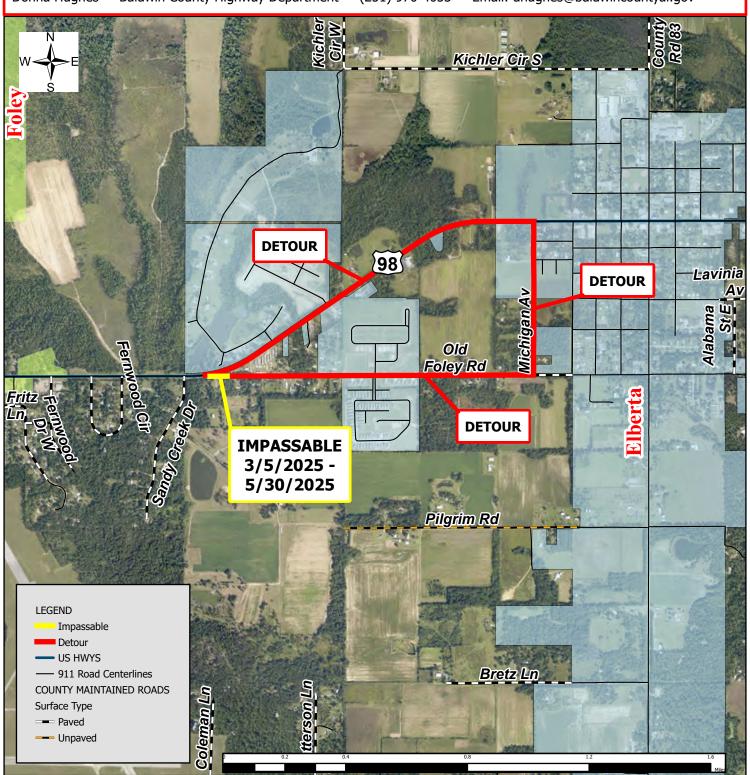

## **IMPASSABLE TRAVEL ADVISORY REVISED**

**BALDWIN COUNTY, AL, February 26, 2025** - A portion of Old Foley Road, between Sandy Creek Drive and Michigan Avenue, will be impassable to through traffic beginning at 8:00 AM on Wednesday, March 5, 2025, through 5:00 PM on Friday, May 30, 2025, for intersection realignment. These improvements will improve safety and efficiency.

Please note weather delays may affect projected impasse dates.

Motorists are encouraged to use the suggested detour route provided in the map below.