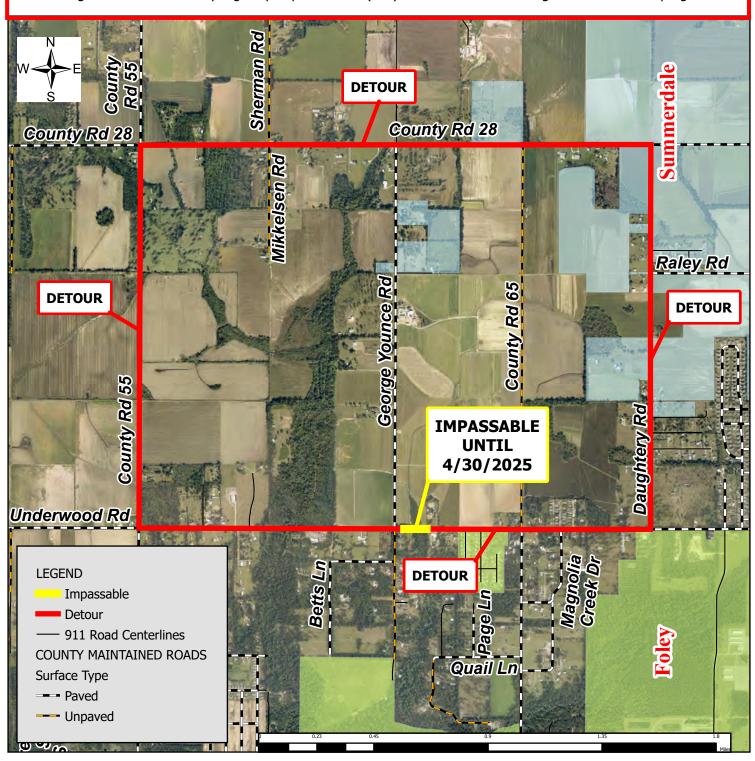

## **IMPASSABLE TRAVEL ADVISORY REVISED**

**BALDWIN COUNTY, AL, March 13, 2025** - A portion of County Road 24 a.k.a. Underwood Road, between George Younce Road and County Road 65, will continue to be impassable to through traffic until 5:00 PM on Wednesday, April 30, 2025, to upgrade an existing box culvert. Expanding the box culvert will increase capacity and help prevent the overtopping of roadway during storm events. Project dates have been revised due to utility conflicts and weather delays.

Please note that weather delays may affect projected impasse dates.

Motorists are encouraged to use the suggested detour route provided in the map below.