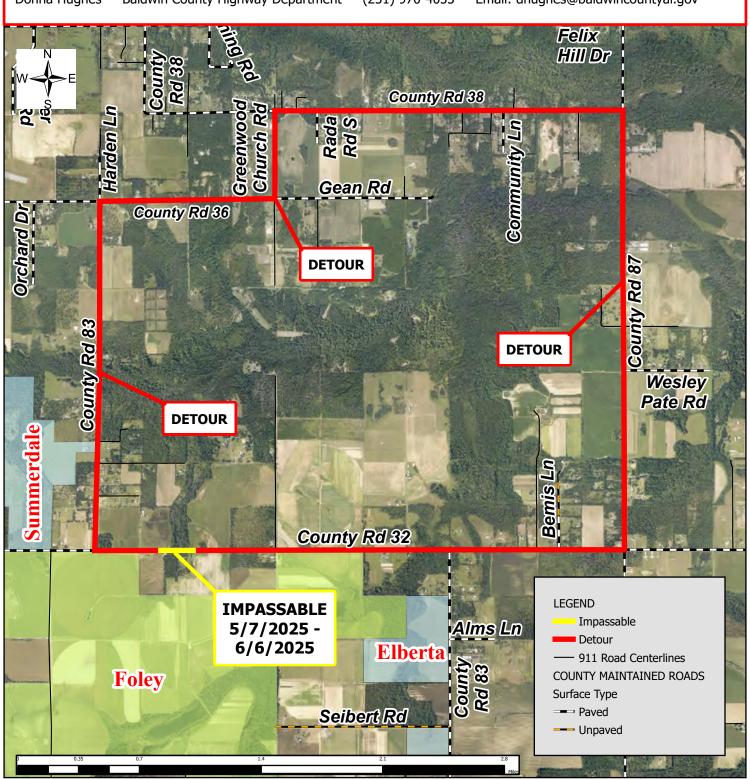

## **IMPASSABLE TRAVEL ADVISORY**

**BALDWIN COUNTY, AL, May 1, 2025** - A portion of County Road 32, between County Road 83 and County Road 87, will be impassable to through traffic beginning at 8:00 AM on Wednesday, May 7, 2025, through 5:00 PM on Friday, June 6, 2025, for cross drain replacement.

Please note weather delays may affect projected impasse dates.

Motorists are encouraged to use the suggested detour route provided in the map below.