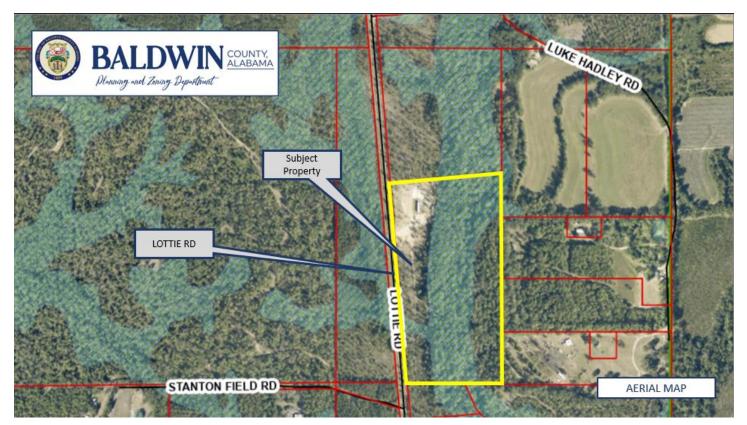

#### **Subject Property Information**

JURISDICTION: County PLANNING DISTRICT: 1

**ZONING**: Un-zoned

**PARCEL ID** # 05-15-01-12-0-000-007.016

PIN: 397488

**LOCATION:** Subject property is located on the east side of Lottie Road, north of Stanton Field Rd and south

of Luke Hadley Road in the Lottie area.

CITIZENSERVE REF: SC25-000020

**Lead Staff:** Mary Booth, Associate Planner

**Attachments:** Within Report

# **Locator Maps**