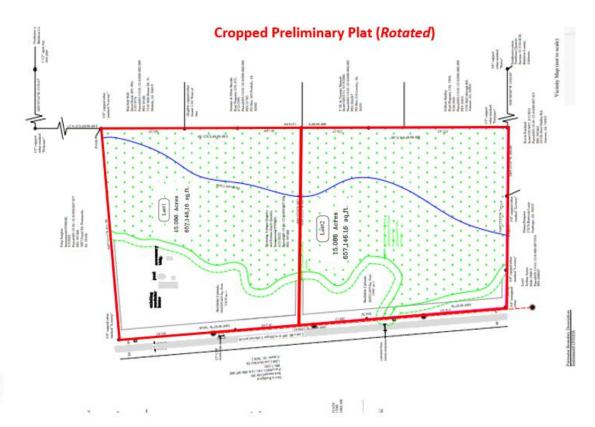

#### **Subdivision Proposal**

**REQUEST:** Request for a residential subdivision

Proposed # Lots: 2 Linear feet of streets: N/A

**Total acreage:** +/- 30.17 acres **Smallest lot size:** 15.086 acres

**Applicant/Owner:** Reese Harpel, Beyond Measure Surveying / Katrina Schonemann, Owner

# Plat/Site Plan