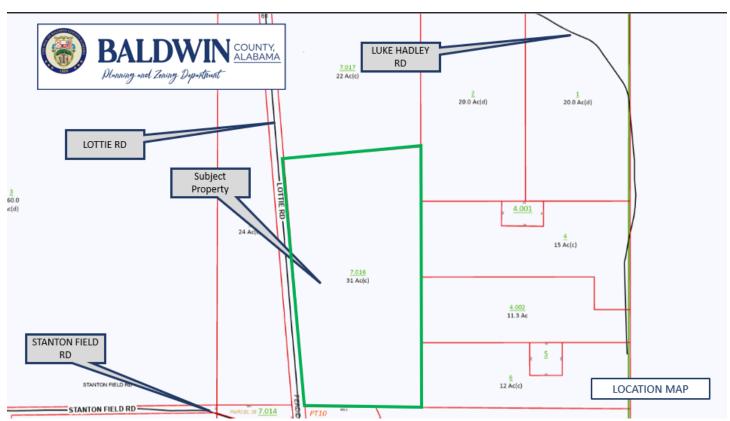

#### **Subject Property Information**

JURISDICTION: County PLANNING DISTRICT: 1

**ZONING**: Un-zoned

**PARCEL ID** # 05-15-01-12-0-000-007.016

PIN: 397488

**LOCATION:** Subject property is located on the east side of Lottie Road, north of Stanton Field Rd and south

of Luke Hadley Road in the Lottie area.

CITIZENSERVE REF: SC25-000020

**Lead Staff:** Mary Booth, Associate Planner

**Attachments:** Within Report

# **Locator Maps**