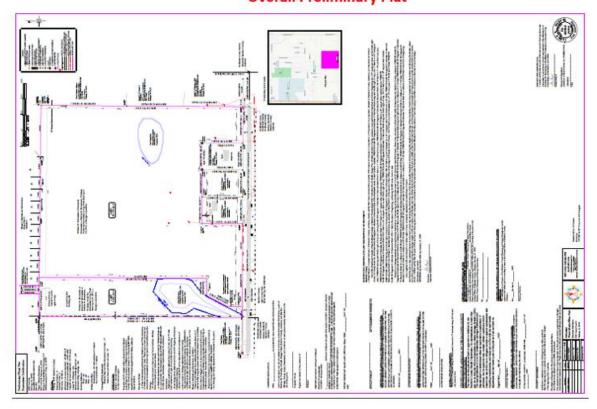

both

jurisdictional, and isolated, non-jurisdictional wetlands. The Natural Resource Planner

has reviewed the site and concurs with the findings.

#### **Staff Analysis and Comments**

No additional comments.

#### **PUBLIC COMMENTS:**

No comments received as of this Staff Report.

#### **Staff Recommendation:**

Staff recommends that the Preliminary / Final Plat approval for Case No. SC25-22, Burmeister Subdivision be **Approved** subject to compliance with the Baldwin County Subdivision Regulations

#### **Specific conditions:**

N/A

#### **General Conditions:**

The final plat shall be circulated for signatures and recorded within 90 days of Planning Commission approval.

#### **Locator Maps**





## Plat/Site Plan

# **Cropped Preliminary Plat**



# **Overall Preliminary Plat**