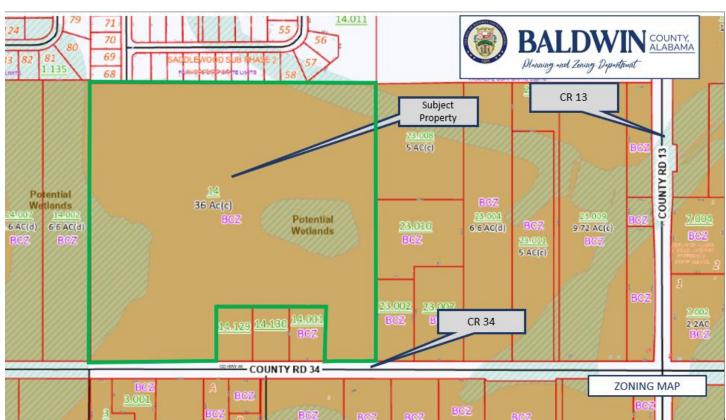

#### **Subject Property Information**

JURISDICTION: County
PLANNING DISTRICT: 8
ZONING: BCZ

PARCEL ID # 05-46-08-28-0-000-014.000

PIN: 5735

**LOCATION:** Subject property is located on the north side of County Road 34 west of County Road 13 in the

Fairhope area.

CITIZENSERVE REF: SC25-000022

Lead Staff: Mary Booth, Associate Planner

**Attachments:** Within Report

#### **Locator Maps**