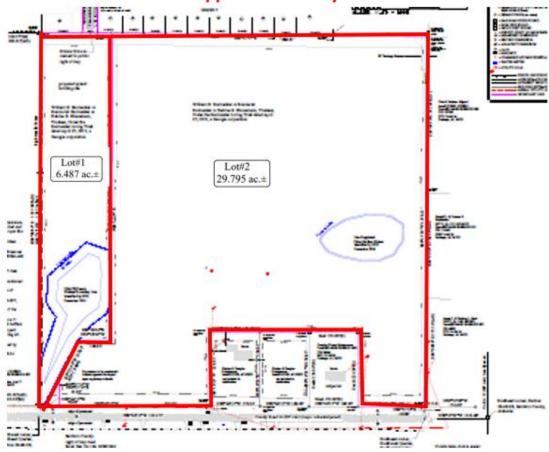

### **Subdivision Proposal**

**REQUEST:** Request for a residential subdivision

Proposed # Lots: 2 Linear feet of streets: N/A

**Total acreage:** +/- 29.795 acres **Smallest lot size:** 6.487 acres

**Applicant/Owner:** Reese Harpel, Beyond Measure Surveying / Katrina Schonemann, Owner

# **Cropped Preliminary Plat**