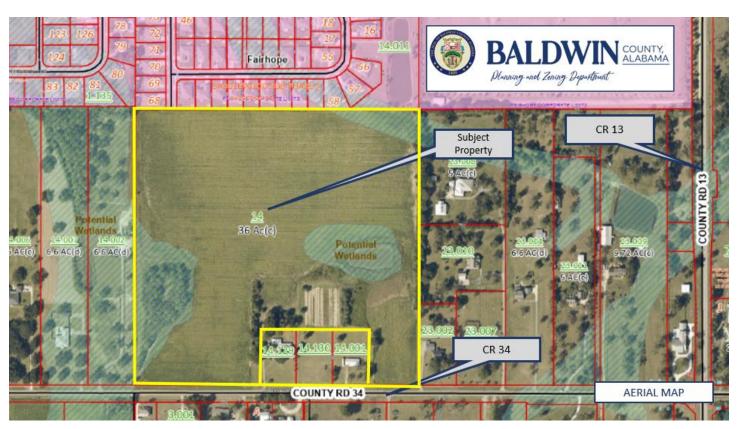

#### **Subject Property Information**

JURISDICTION: County
PLANNING DISTRICT: 8
ZONING: BCZ

PARCEL ID # 05-46-08-28-0-000-014.000

PIN: 5735

**LOCATION:** Subject property is located on the north side of County Road 34 west of County Road 13 in the

Fairhope area.

CITIZENSERVE REF: SC25-000022

Lead Staff: Mary Booth, Associate Planner

**Attachments:** Within Report

#### **Locator Maps**